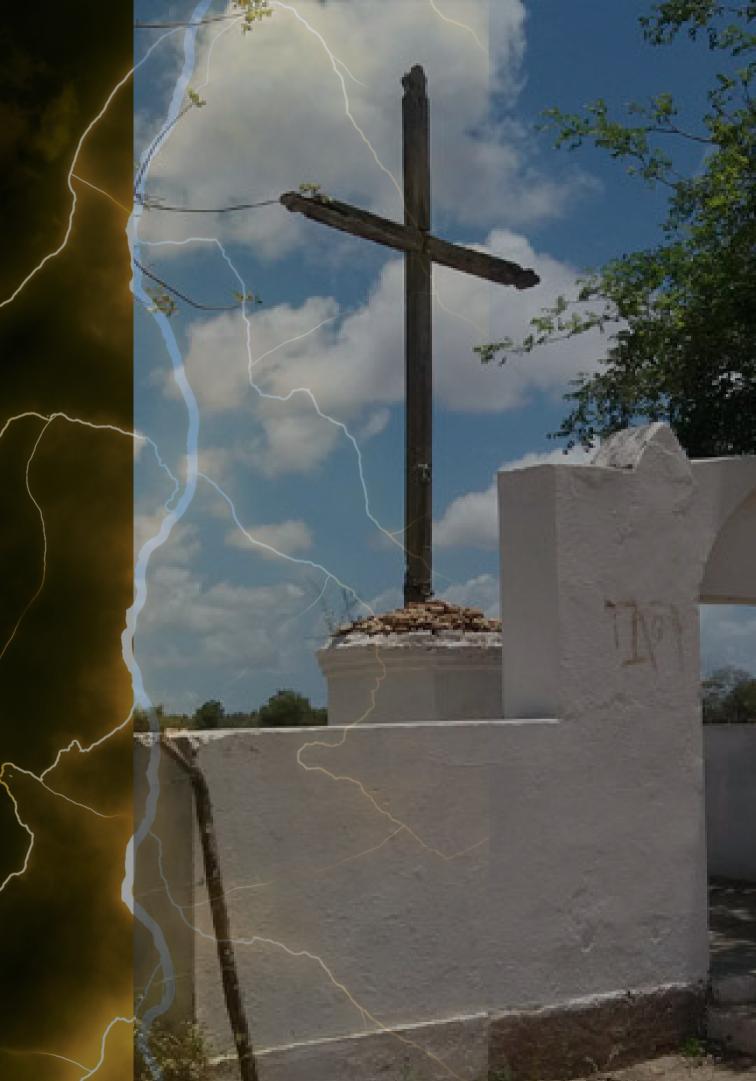

# O CHORO DO BEBÊ

LENDA URBANA DE PEDRO VELHO

IN THE OLD PEDRO VELHO, WHICH WAS CALLED VILA NOVA, THERE IS A HISTORIC-SOCIAL LANDMARK OF A CRUZEIRO

## THE CITY HAD BEEN FLOODED BY THE FLOODWATERS, LEAVING ONLY THE CHURCH, THE CEMETERY AND THE CROSS.

LEGEND HAS IT THAT CHILDREN WHO WERE NOT BAPNZED WERE BURIED AROUND THE CRUISE AND AT DAWN THESE DEAD CHILDREN FALL INTO DESPAIR AND BEGIN TO SCREAM AND CRY.

#### WHAT IS LEFT OF THE OLD PEDRO VELHO?

# 1. CEMITERY2. CROSS3. CHURCH

#### **3. THE CRUISE REMAINS IN THE CITY OF PEDRO VELHO**