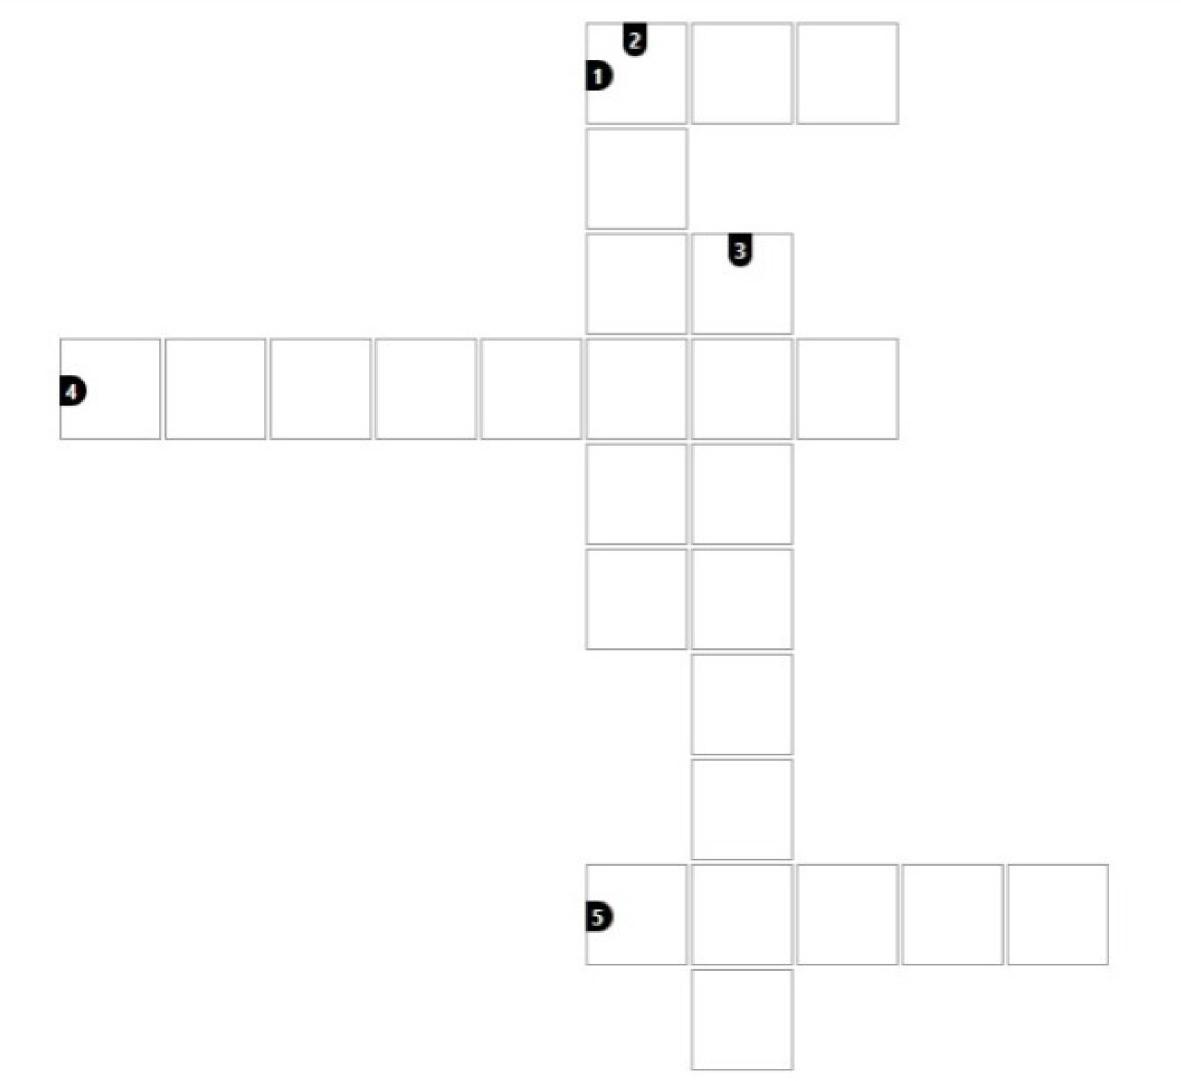

#### CRUZADINHA URBANA

1.CHORO2.IGREJA3.CEMITÉRIO4.CRIANÇA5.CRUZEIRO

|            |   |   |   |   | 2<br>D C   | R      | Y |   |
|------------|---|---|---|---|------------|--------|---|---|
|            |   |   |   |   | н          |        |   |   |
|            |   |   |   |   | U          | 3<br>C |   |   |
| <b>4</b> c | н | I | L | D | R          | E      | И |   |
|            |   |   |   |   | c          | м      |   |   |
|            |   |   |   |   | н          | E      |   |   |
|            |   |   |   |   |            | т      |   |   |
|            |   |   |   |   |            | E      |   |   |
|            |   |   |   |   | <b>5</b> c | R      | 0 | s |
|            |   |   |   |   |            | Y      |   |   |